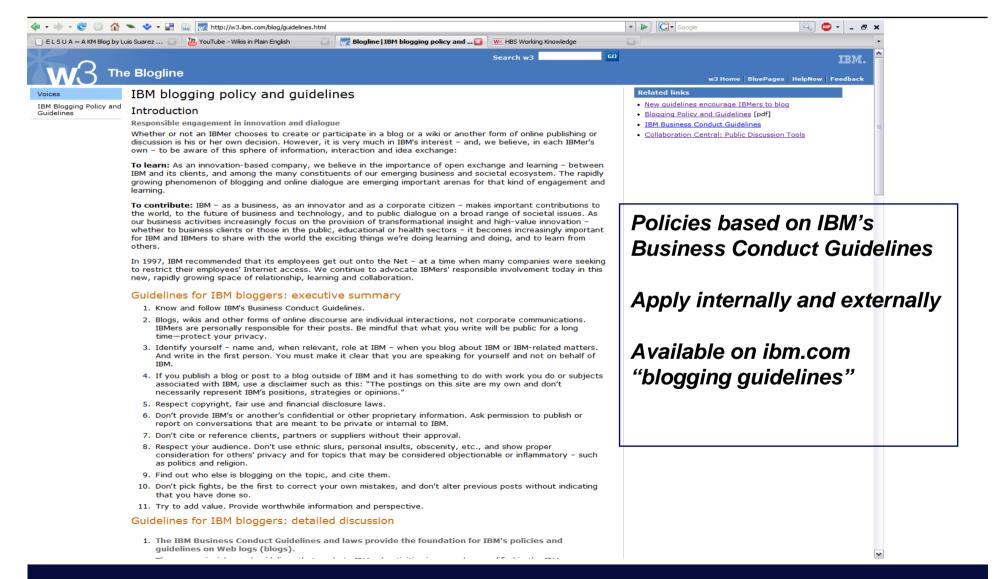

M's BlogCentral has 47,772 blog users (owners and commenters) with 107,188 entries and 108,844 comments, as well as 24,156 distinct tags. There are 1,544 active (10 entries or more) individual blogs and 1,088 group blogs.



#### Dogear

IBM's internal Dogear system has 364,351 bookmarks with 917,500 tags, and a user population of 11,600 users.



#### **Activities**

IBM's internal Activities service contains 41,200 activities, 313,000 entries and 67,400 registered users.

#### Lotus Connections: Profiles (internally known as "Blue Pages")

**IBM Software** 







#### Lotus Connections: Communities







#### IBM Communities of Practice - benefit from Social Software





#### Lotus Connections: Blogs - blogging platform open to all employees







# IBM's Blogging policy & guidance



#### Lotus Connections: Dogear – organizing and sharing bookmarks

**IBM Software** 





#### Dogear Adoption Trends – Bookmark Types and Contributors

364,351 total bookmarks February 2008



# Growth in Bookmarks

- 2/3 of the bookmarks are external public sites and 1/3 are intranet sites
- Less than 2.5% of bookmarks (extranet or intranet) were marked private

#### Dogear Contributor Growth (New vs. Cumulative)



- Cumulative number of contributors drive growth in bookmarks
- Net new contributors may not increase as significantly with reuse of bookmarks
- Does not include "lurkers" that take advantage of other's dogears (typically 3x contributors)

# Lotus Connections: Activities

**IBM Software** 



- Great for **task-oriented**, **ad-hoc** activities
- Create a shared collaborati