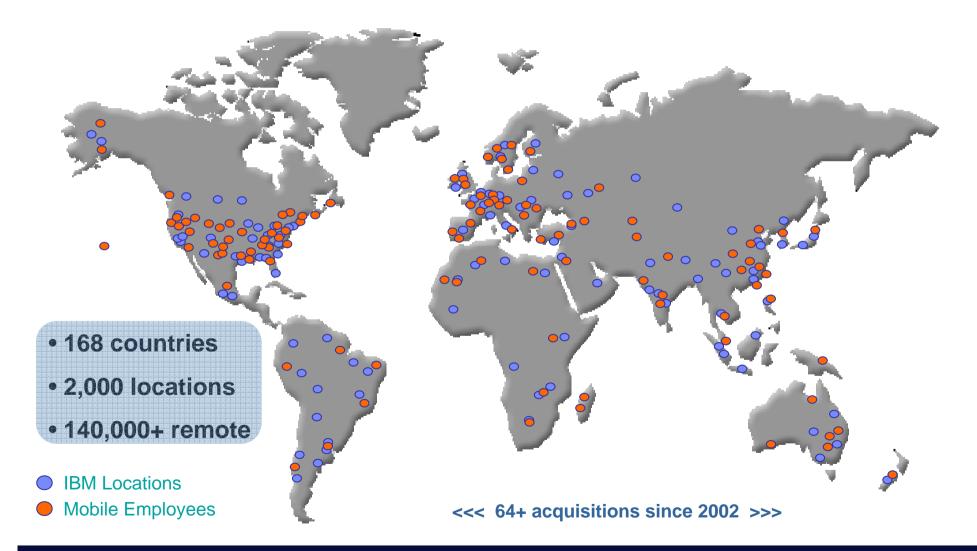

**IBM Software** 

#### Web 2.0 Goes to Work

#### Social Software Snapshot @ IBM







Akmal B. Chaudhri IBM Software Group Social Software Programs & Enablement June 2008





#### Enterprise social software is about:

- Driving innovation into products faster
- Enabling employees to be more productive, more knowledgeable, faster
- Harnessing the knowledge of the wise, before they retire
- Being more responsive to customers, with knowledge from subject experts you may or may not know

2



# IBM has over 340,000 employees - almost 50% are mobile







# Employees need ....







# Things



"I need someone to explain this to me" "We need a place to collaborate" "I need to find information"

**Explicit** 

Context

### Critical success factors for enterprise social networking

#### More than just a "way to collaborate"

IBM Software

|                               | Critical Success Factors | Seekers<br>I need someone                                                                                                     | Contributors<br>I am someone                          |  |
|-------------------------------|--------------------------|-------------------------------------------------------------------------------------------------------------------------------|-------------------------------------------------------|--|
| ive Cult