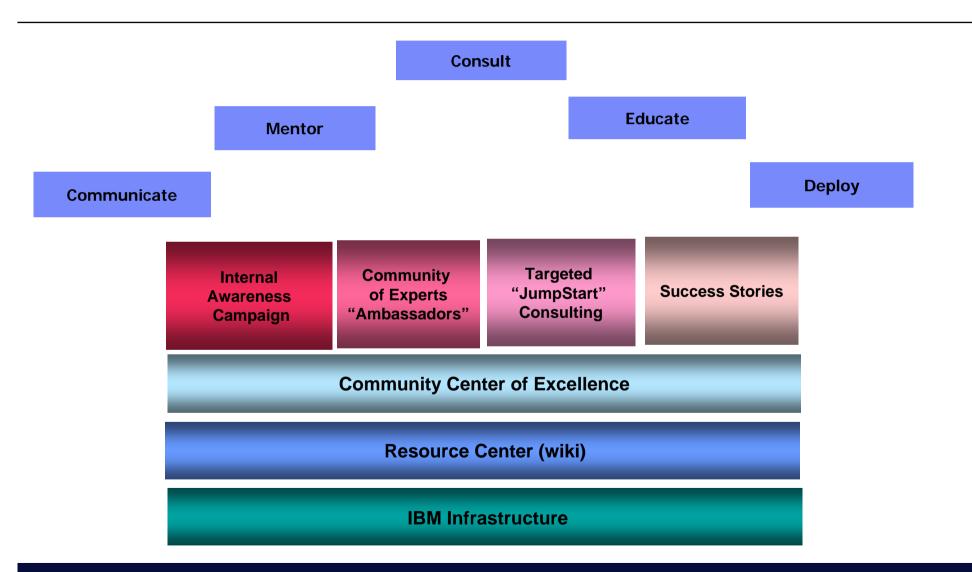

#### "BlueIQ"... driving Social Software use in IBM

- Identify best practices, use cases and tools by role, by task
- Generate "buzz"
  - Share the vision
  - Communicate success stories
- Make it easy to get started
  - Share tools, enablement materials, best practices
- Tap key influencers as early adopters
  - Grassroots evangelism

Drive change tops down, bottoms up, sideways....encourage experimentation

# "BlueIQ" Approach