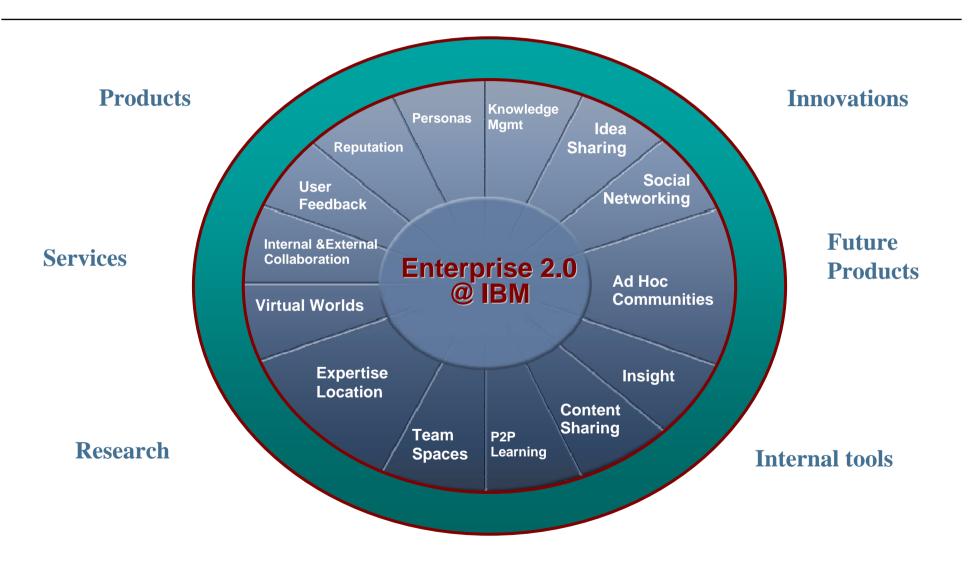

practices, use cases and tools by role, by task
- Generate "buzz"
  - Share the vision
  - Communicate success stories
- Make it easy to get started
  - Share tools, enablement materials, best practices
- Tap key influencers as early adopters
  - Grassroots evangelism

Drive change tops down, bottoms up, sideways....encourage experimentation









# "BlueIQ" Approach







# "BlueIQ "Resource Center (wiki)





#### "BlueIQ "Ambassadors Program Overview

**IBM Software** 



Are you someone who is excited about helping others at IBM benefit from using social software? Can you carve out time to help? Do you have social software expertise? If answers are yes, then you are ready. Please sign up to be a <u>BlueIQ ambassador on CommunityMap</u><sup>a</sup>.



#### IBM's Web 2.0 portfolio







## "BlueIQ" uses Lotus Connections



#### **Profiles**

Quickly find the people you need by searching across your organization using keywords that help identify expertise, current projects and responsibilities



#### Communities

Create, find, join, and work with communities of people who share a common interest, responsibility, or area of expertise



#### Blogs

Use a weblog to present your idea and get feedback from others; learn from the expertise and experience of others who blog



#### Dogear

Save, organize and share bookmarks; discover bookmarks that have been qualified by others with similar interests & expertise



#### **Activities**

Organize your work, plan next steps, and easily tap your expanding professional network to help execute your everyday deliverables, faste