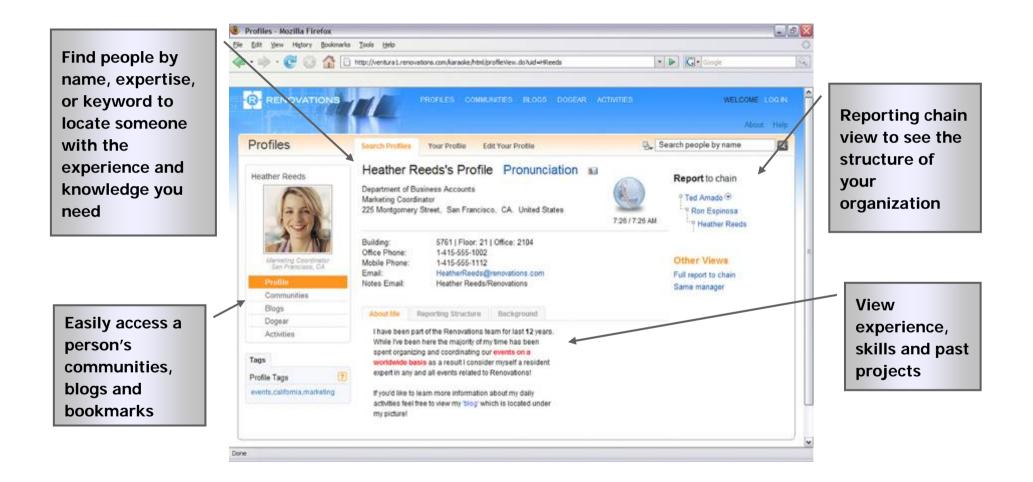

#### **Profiles**

Quickly find the people you need by searching across your organization using keywords that help identify expertise, current projects and responsibilities

#### **Profiles**

IBM's internal BluePages application provided the basis for Profiles. BluePages holds over 579,988 profiles and serves 1.1 million searches per week. It's the hub of user requests and all applications authentication for IBM.