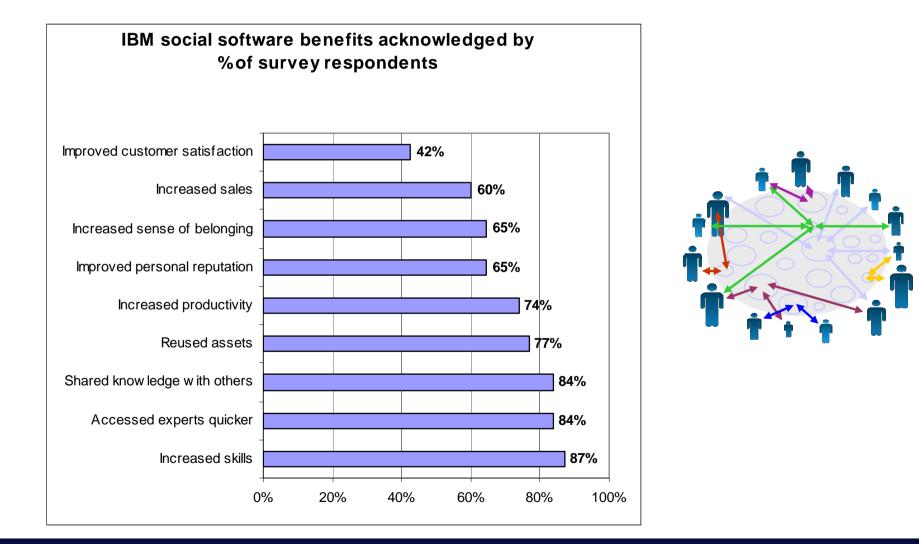

ommunities. IBM forums have 147,000 members and over 1 million messages.

| Q | m |
|---|---|
|   | W |

#### Blogs

IBM's BlogCentral has 47,772 blog users (owners and commenters) with 107,188 entries and 108,844 comments, as well as 24,156 distinct tags. There are 1,544 active (10 entries or more) individual blogs and 1,088 group blogs.



#### Dogear

IBM's internal Dogear system has 364,351 bookmarks with 917,500 tags, and a user population of 11,600 users.



#### **Activities**

IBM's internal Activities service contains 41,200 activities, 313,000 entries and 67,400 registered users.

#### Lotus Connections: Profiles (internally known as "Blue Pages")

**IBM Software** 







#### Lotus Connections: Communities







#### IBM Communities of Practice - benefit from Social Software





#### Lotus Connections: Blogs - blogging platform open to all employees







# IBM's Blogging policy & guidance



#### Lotus Connections: Dogear – organizing and sharing bookmarks

**IBM Software** 





#### Dogear Adoption Trends – Bookmark Types and Contributors

364,351 total bookmarks February 2008



# Growth in Bookmarks

- 2/3 of the bookmarks are external public sites and 1/3 are intranet sites
- Less than 2.5% of bookmarks (extranet or intranet) were marked private

#### Dogear Contributor Growth (New vs. Cumulative)



- Cumulative number of contributors drive growth in bookmarks
- Net new contributors may not increase as significantly with reuse of bookmarks
- Does not include "lurkers" that take advantage of other's dogears (typically 3x contributors)

# Lotus Connectio