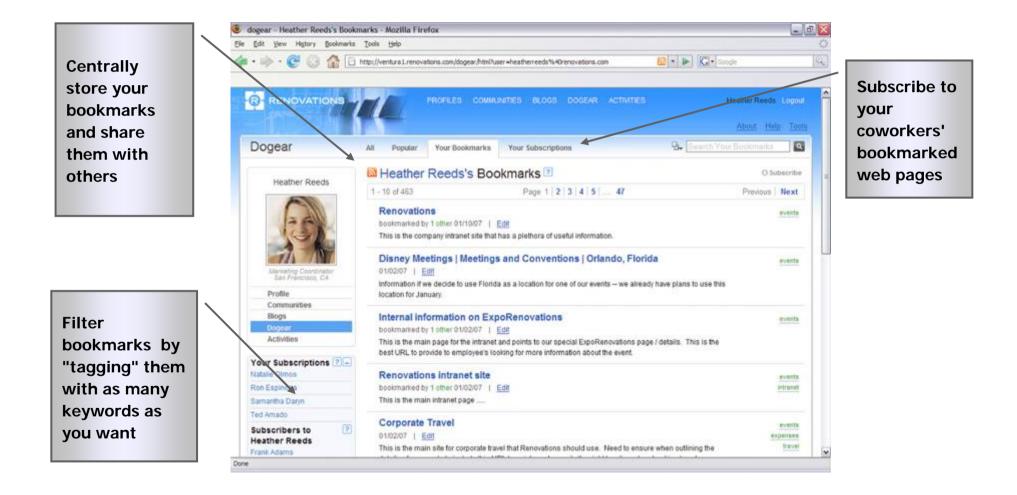

#### Lotus Connections: Dogear – organizing and sharing bookmarks

**IBM Software** 

#### Dogear

Save, organize and share bookmarks; discover bookmarks that have been qualified by others with similar interests & expertise

#### Dogear

IBM's internal Dogear system has 364,351 bookmarks with 917,500 tags, and a user population of 11,600 users.