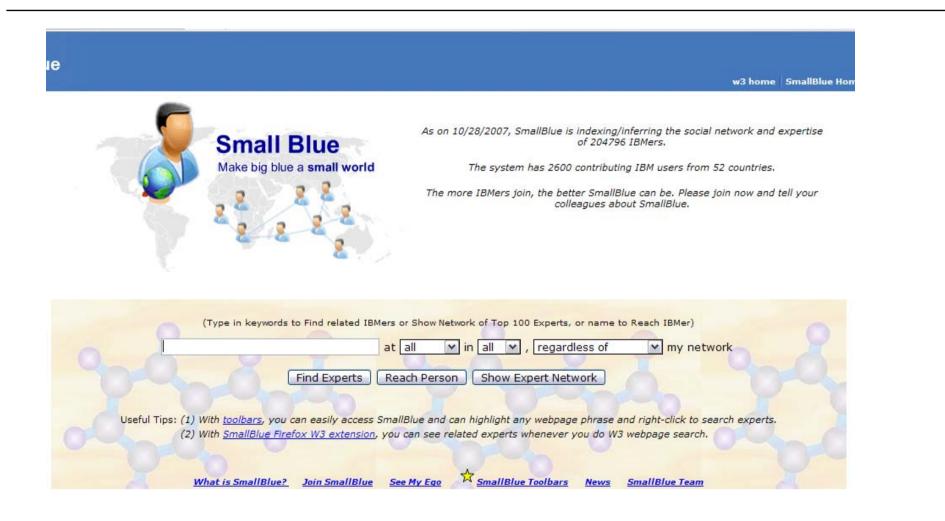

#### Atlas (a.k.a "Small Blue")

#### And shows you how to get there

#### Shows you the social network of a topic

#### Helps you manage your own network