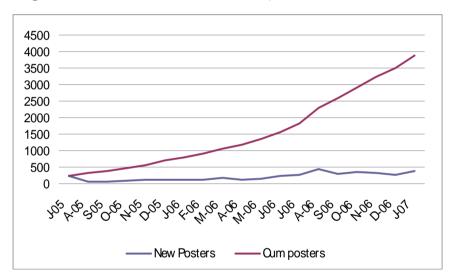

#### Dogear Contributor Growth (New vs. Cumulative)

- Cumulative number of contributors drive growth in bookmarks
- Net new contributors may not increase as significantly with reuse of bookmarks
- Does not include "lurkers" that take advantage of other's dogears (typically 3x contributors)