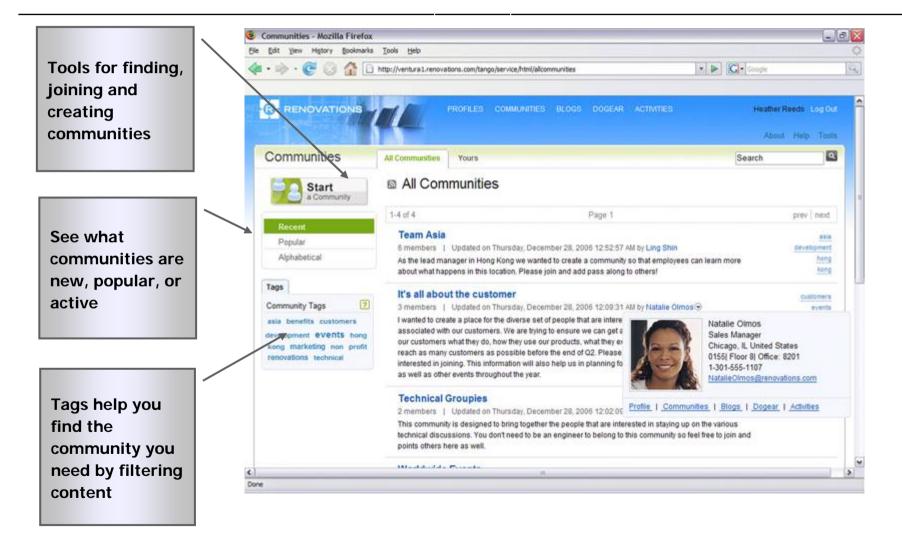

tication for IBM.



#### **Communities**

IBM hosts over 1800 online communities. IBM forums have 147,000 members and over 1 million messages.

| Q | m |
|---|---|
|   | W |

#### Blogs

IBM's BlogCentral has 47,772 blog users (owners and commenters) with 107,188 entries and 108,844 comments, as well as 24,156 distinct tags. There are 1,544 active (10 entries or more) individual blogs and 1,088 group blogs.



#### Dogear

IBM's internal Dogear system has 364,351 bookmarks with 917,500 tags, and a user population of 11,600 users.



#### **Activities**

IBM's internal Activities service contains 41,200 activities, 313,000 entries and 67,400 registered users.

#### Lotus Connections: Profiles (internally known as "Blue Pages")

**IBM Software** 







#### Lotus Connections: Communities







#### IBM Communities of Practice - benefit from Social Software





#### Lotus Connections: Blogs - blogging platform open to all employees







# IBM's Blogging policy & guidance



#### Lotus Connections: Dogear – organizing and sharing bookmarks

**IBM Software** 





#### Dogear Adoption Trends – Bookmark Types and Contributors

364,351 total bookmarks February 2008



# Growth in Bookmarks

- 2/3 of the bookmarks are external public sites and 1/3 are intranet sites
- Less than 2.5% of bookmarks (extranet or intranet) were marked private

#### Dogear Contributor Growth (New vs. Cumulative)



- Cumulative number of contributors drive growth in bookmarks
- Net new contributors may not increase as significantly with reuse of bookmarks
- Does not include "lurkers" that take adva