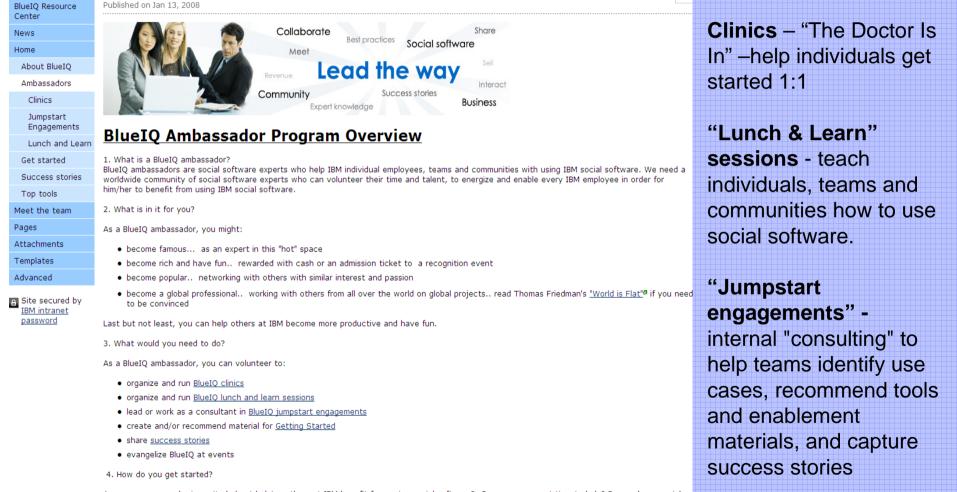

#### "BlueIQ "Ambassadors Program Overview

**IBM Software** 

Are you someone who is excited about helping others at IBM benefit from using social software? Can you carve out time to help? Do you have social software expertise? If answers are yes, then you are ready. Please sign up to be a <u>BlueIQ ambassador on CommunityMap</u><sup>a</sup>.