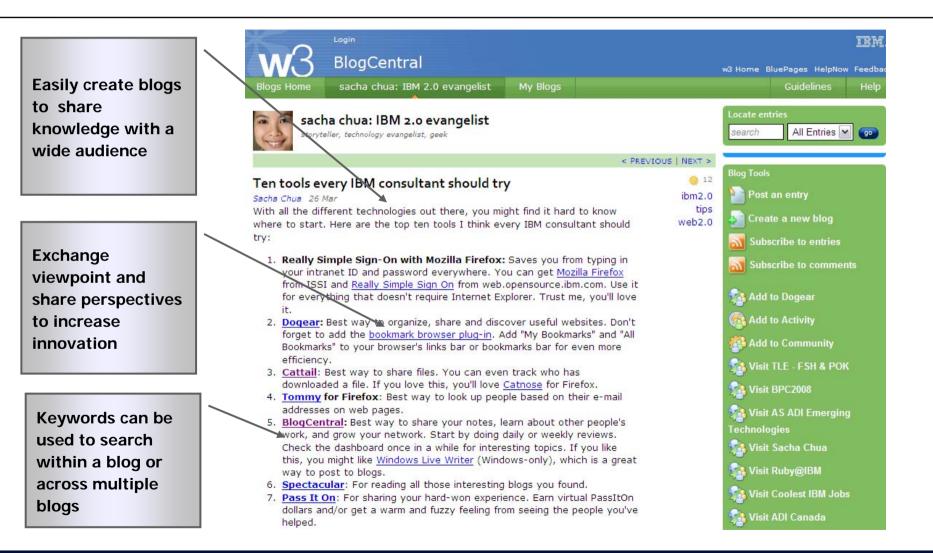

| m |
|---|---|
|   | W |

#### Blogs

IBM's BlogCentral has 47,772 blog users (owners and commenters) with 107,188 entries and 108,844 comments, as well as 24,156 distinct tags. There are 1,544 active (10 entries or more) individual blogs and 1,088 group blogs.



#### Dogear

IBM's internal Dogear system has 364,351 bookmarks with 917,500 tags, and a user population of 11,600 users.



#### **Activities**

IBM's internal Activities service contains 41,200 activities, 313,000 entries and 67,400 registered users.

#### Lotus Connections: Profiles (internally known as "Blue Pages")

**IBM Software** 







#### Lotus Connections: Communities







#### IBM Communities of Practice - benefit from Social Software





#### Lotus Connections: Blogs - blogging platform open to all employees







# IBM's Blogging policy & guidance



#### Lotus Connections: Dogear – organizing and sharing bookmarks

**IBM Software** 





#### Dogear Adoption Trends – Bookmark Types and Contributors

364,351 total bookmarks February 2008



# Growth in Bookmarks

- 2/3 of the bookmarks are external public sites and 1/3 are intranet sites
- Less than 2.5% of bookmarks (extranet or intranet) were marked private

#### Dogear Contributor Growth (New vs. Cumulative)



- Cumulative number of contributors drive growth in bookmarks
- Net new contributors may not increase as significantly with reuse of bookmarks
- Does not include "lurkers" that take advantage of other's dogears (typically 3x contributors)

# Lotus Connections: Activities

**IBM Software** 



- Great for **task-oriented**, **ad-hoc*