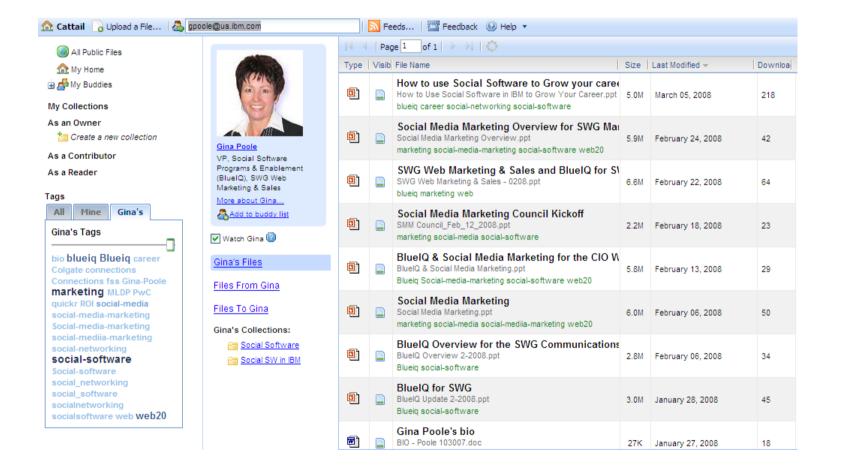

ifferent types of charts, graphs, diagrams, and maps. Live Charts are visually compelling - so when you create one, you and your colleagues can easily explore the meaning within the data. Learn More about Live Charts



#### Join the "Bluehouse" Business Network.

The "Bluehouse" Business network is tuned to help you easily connect with your customers, partners and colleagues. Build your own social network to get in touch, stay in touch and ensure you always have the latest contact information, without all the work.

 Find colleagues in the "Bluehouse" Network

#### We want to hear from you!

The "Bluehouse" Team wants your feedback. Please visit the user forum and tell us what you think.

Visit the "Bluehouse" Forum

#### Cattail – file sharing technology in Bluehouse

**IBM Software** 







#### Many Eyes – data visualization



35





# In summary, what does enterprise social software do?

#### Breeds diverse social networks

"I found your profile..."

Promotes out-of-your-inbox thinking

"I just read this blog about a new idea..."

#### Enables non-disruptive expertise consumption

"Wow, the answer is right here in her bookmarks!"

Organizes the flow of ad hoc collaboration

"I'm going to save this chat to our activity."



# *"It's not what work you expect Employee #123 to accomplish per person-month of work.*

# *"It's the work you never expected would happen, that suddenly creates new business."*